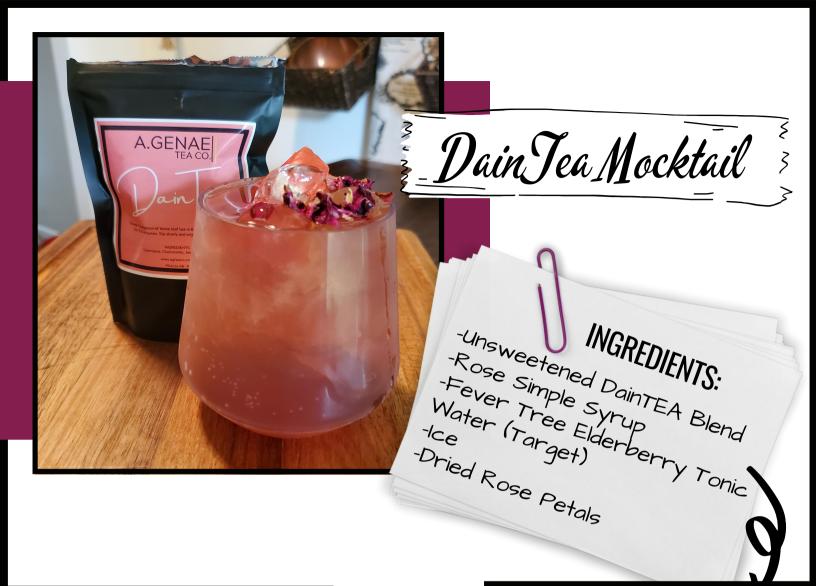

## Serves 2-4 Approx. prep time: 10 min.

Mocktail: In your drinking glass of choice, add ice. Pour desired amount of syrup over ice (the amount you use depends on size of glass and sweetness preference). Pour your unsweetened DainTEA blend (https://www.agteaco.com) filling glass approx. halfway. Finish with your Tonic Water (to the top) and garnish with rose petals.

Enjoy this delicious Mocktail alone or with friends! All drinks created and shared by **Donielle Michele** are non-alcoholic but feel free to add your favorite alcohol of choice.

## Rose Simple Syrup

In a sauce pot, add 1/2cup water and 2 tspns dried rose petals.. Bring to a slow boil (giving rose petals time to release their flavor and color...approx 5 minutes). Once petals lose color, strain. Add rose water back to stove and pour in 1/2 cup of sugar and stir until sugar dissolves. Let cool. Store leftover syrup in an airtight container in the fridge.